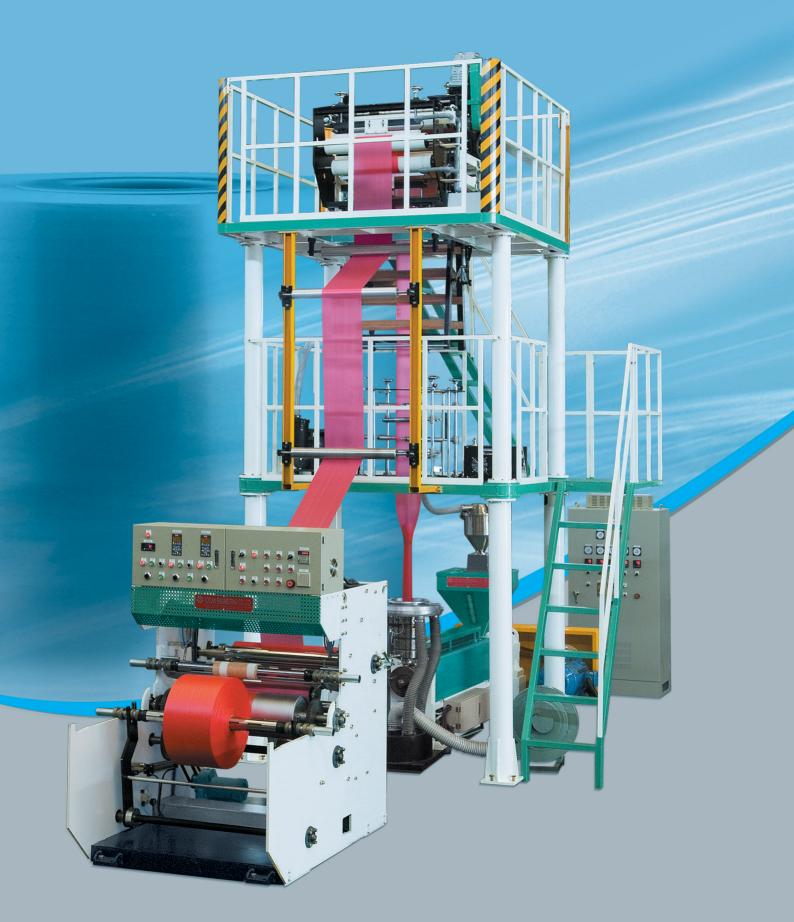

## HDPE BLOWN-FILM EXTRUSION LINE

## For Making Shopping Bags

High speed blown film line with up-to-date technique. Fine gauge and good quality polyethylene films, High molecular polyethlene films can also be blown.

## ■ Main characterstics

- High efficiency screw and cylinder with European technology.
- Mixing head and force feeding section of screw for even dispersion of ingredients.
- Spiral die-block and accurate temperature control for film quality and increased output.
- Easily accessible take-off unit for easier operation.
- Special intermal stabilizing bar and external iris for stabilized bubble at hi-speed extrusion.
- LDPE or LLDPE films with additional set of die and air ring (optional)